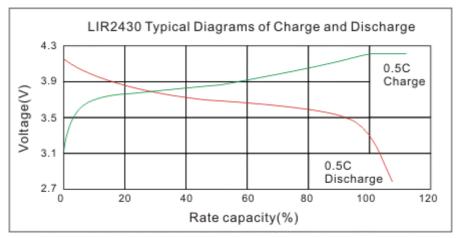

## 4. ELECTRICAL CHARACTERISTICS

Charge: CC/CV 4.2V, 28mA(0.5C) Total 5hours

Discharge: 28mA(0.5C) Cut-off at 3.0V

Temperature: 25°C