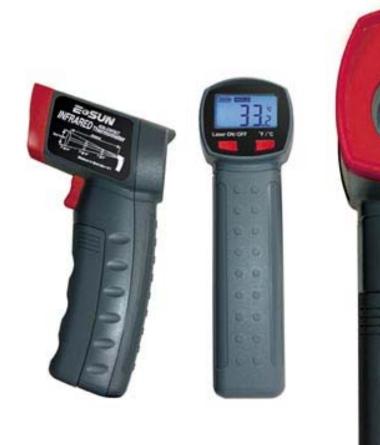

# EM520A INFRARED THERMOMETER/Infrared

#### Features

·Check temperature of engine, muffler , brakes and more

- Check temperature of tires and brakes
   Check for leaks around windows and doors
   Check temperature of heater vents or air conditioner
   Measures surface temperature without making
   contact
   Laser pointer for accurate use
- •Easy to read large digital display

## **Specifications**

TEMPERATURE RANGE: -4° to 608°F / -20° to 320°C
ACCURACY: ±2°C(±3°F) or 2% reading
AMBIENT OPERATING RANGE: 32°-105°F
REPEATABILITY: 2% or 3°F
RESPONSE TIME: 500mSec, 95%
SPECTRAL RESPONSE: 7-18 um
RELATIVE HUMIDITY: 10-95% RH
noncondensing@up to 86°F
EMISSIVITY: 0.95
STORAGE TEMP: -4° to 150°F
WEIGHT: .33 lb (without battery)
DIMENSIONS: 6.3×3.54×1.7"
POWER SOURCE: 9V Battery
BATTERY LIFE: 12hrs
DISTANCE TO SPOT: 6:1